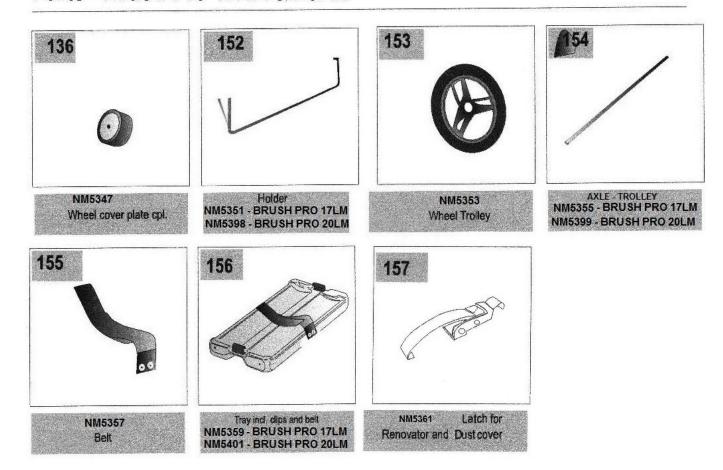

# BRUSH PRO 17LM & 20LM PARTS

Parts - Brush Pro 17LM & 20LM

Parts - Brush Pro 17LM & 20LM

Parts - Brush Pro 17LM & 20LM

- X45B NM5409 Renovator Dirt Receptacles Brush Pro 20LM (Set of Two)
- $X45C-NM5411-Dust\ Cover\ without\ Wheels\ Brush\ Pro\ 20LM\ (One\ Only)$
- X45D NM5415 Transport Trolley Complete Brush Pro 20LM
- X45E NM5413 Dust Covers with Wheels Brush Pro 20LM (One Only)
- X35B NM5363 Renovator Dirt Receptacles Brush Pro 17LM (Set of Two)
- X35C NM5365 Dust Cover without Wheels Brush Pro 17LM (One Only)
- X35D NM5369 Transport Trolley Complete Brush Pro 17LM
- X35E NM5367 Dust Covers with Wheels Brush Pro 17LM (One Only)