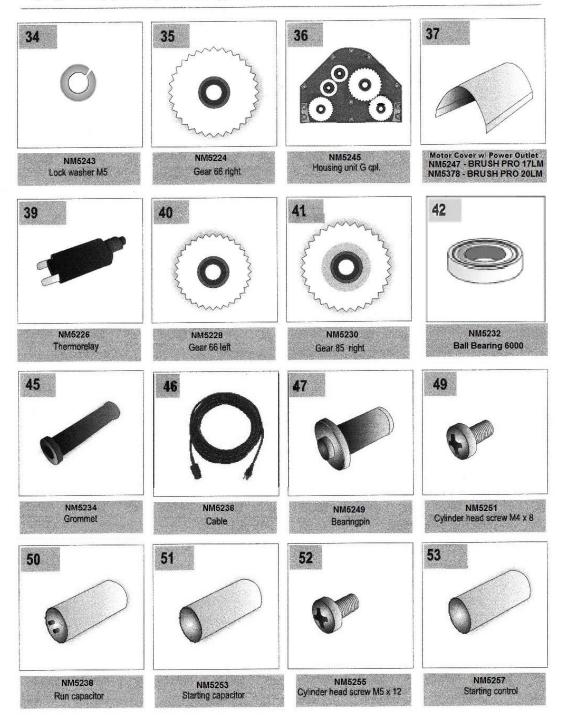

# BRUSH PRO 17LM & 20LM PARTS

Parts - Brush Pro 17LM & 20LM

Parts - Brush Pro 17LM & 20LM

Parts - Brush Pro 17LM & 20LM

- X45B NM5409 Renovator Dirt Receptacles Brush Pro 20LM (Set of Two)
- $X45C-NM5411-Dust\ Cover\ without\ Wheels\ Brush\ Pro\ 20LM\ (One\ Only)$
- X45D NM5415 Transport Trolley Complete Brush Pro 20LM
- X45E NM5413 Dust Covers with Wheels Brush Pro 20LM (One Only)
- X35B NM5363 Renovator Dirt Receptacles Brush Pro 17LM (Set of Two)
- X35C NM5365 Dust Cover without Wheels Brush Pro 17LM (One Only)
- X35D NM5369 Transport Trolley Complete Brush Pro 17LM
- X35E NM5367 Dust Covers with Wheels Brush Pro 17LM (One Only)