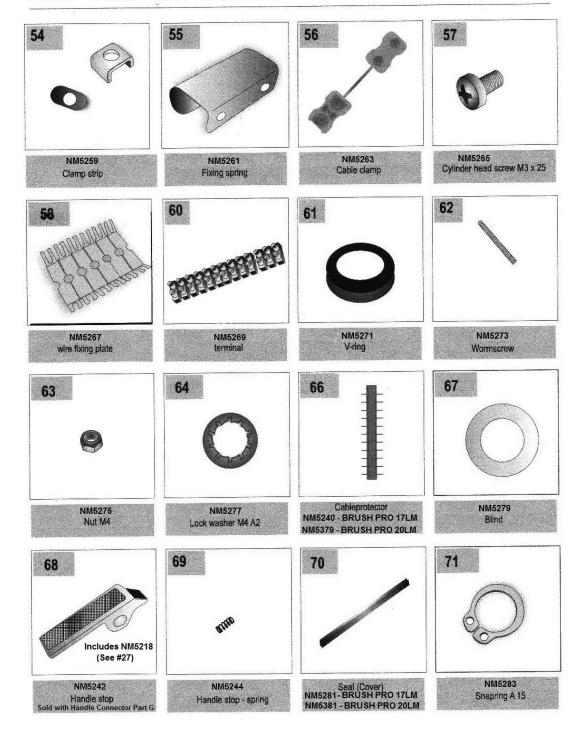

# BRUSH PRO 17LM & 20LM PARTS

Parts - Brush Pro 17LM & 20LM

Parts - Brush Pro 17LM & 20LM

Parts - Brush Pro 17LM & 20LM

- X45B NM5409 Renovator Dirt Receptacles Brush Pro 20LM (Set of Two)
- $X45C-NM5411-Dust\ Cover\ without\ Wheels\ Brush\ Pro\ 20LM\ (One\ Only)$
- X45D NM5415 Transport Trolley Complete Brush Pro 20LM
- X45E NM5413 Dust Covers with Wheels Brush Pro 20LM (One Only)
- X35B NM5363 Renovator Dirt Receptacles Brush Pro 17LM (Set of Two)
- X35C NM5365 Dust Cover without Wheels Brush Pro 17LM (One Only)
- X35D NM5369 Transport Trolley Complete Brush Pro 17LM
- X35E NM5367 Dust Covers with Wheels Brush Pro 17LM (One Only)