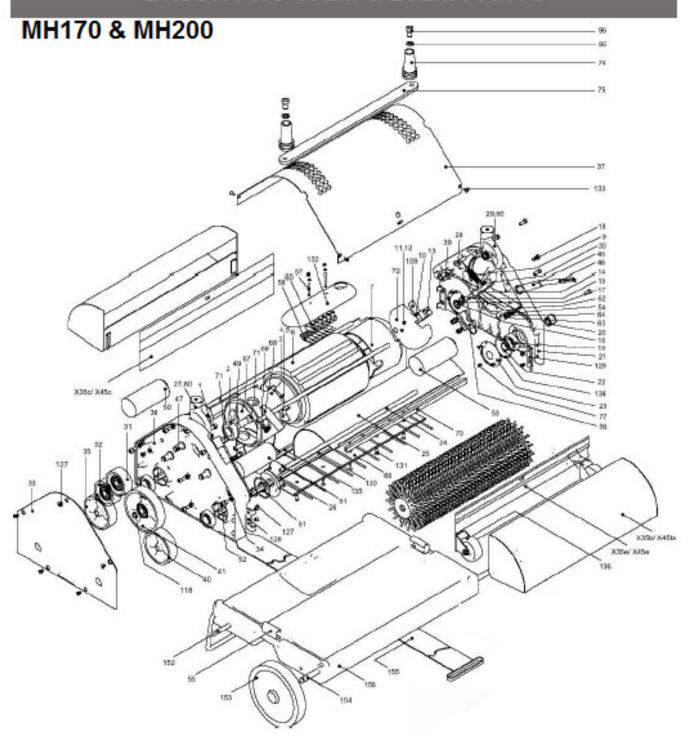

# BRUSH PRO 17LM & 20LM PARTS

Parts - Brush Pro 17LM & 20LM

Parts - Brush Pro 17LM & 20LM

Parts - Brush Pro 17LM & 20LM

- X45B NM5409 Renovator Dirt Receptacles Brush Pro 20LM (Set of Two)
- $X45C-NM5411-Dust\ Cover\ without\ Wheels\ Brush\ Pro\ 20LM\ (One\ Only)$
- X45D NM5415 Transport Trolley Complete Brush Pro 20LM
- X45E NM5413 Dust Covers with Wheels Brush Pro 20LM (One Only)
- X35B NM5363 Renovator Dirt Receptacles Brush Pro 17LM (Set of Two)
- X35C NM5365 Dust Cover without Wheels Brush Pro 17LM (One Only)
- X35D NM5369 Transport Trolley Complete Brush Pro 17LM
- X35E NM5367 Dust Covers with Wheels Brush Pro 17LM (One Only)