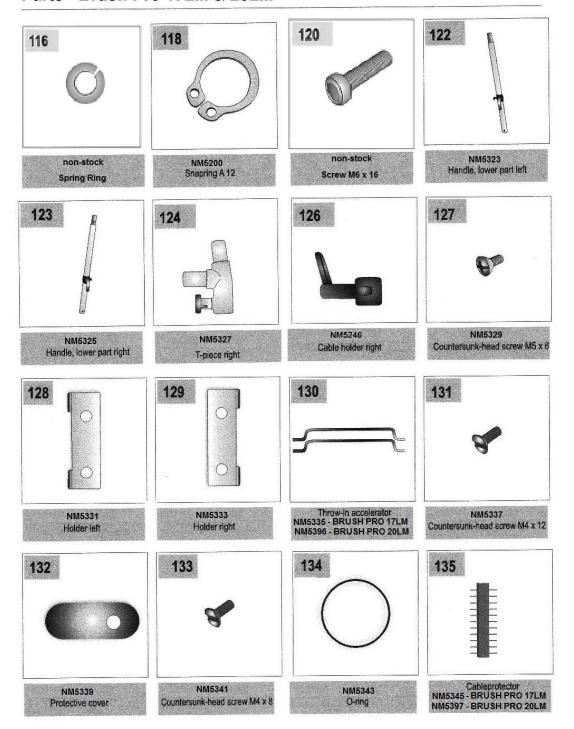

# BRUSH PRO 17LM & 20LM PARTS

Parts - Brush Pro 17LM & 20LM

Parts - Brush Pro 17LM & 20LM

Parts - Brush Pro 17LM & 20LM

- X45B NM5409 Renovator Dirt Receptacles Brush Pro 20LM (Set of Two)
- $X45C-NM5411-Dust\ Cover\ without\ Wheels\ Brush\ Pro\ 20LM\ (One\ Only)$
- X45D NM5415 Transport Trolley Complete Brush Pro 20LM
- X45E NM5413 Dust Covers with Wheels Brush Pro 20LM (One Only)
- X35B NM5363 Renovator Dirt Receptacles Brush Pro 17LM (Set of Two)
- X35C NM5365 Dust Cover without Wheels Brush Pro 17LM (One Only)
- X35D NM5369 Transport Trolley Complete Brush Pro 17LM
- X35E NM5367 Dust Covers with Wheels Brush Pro 17LM (One Only)