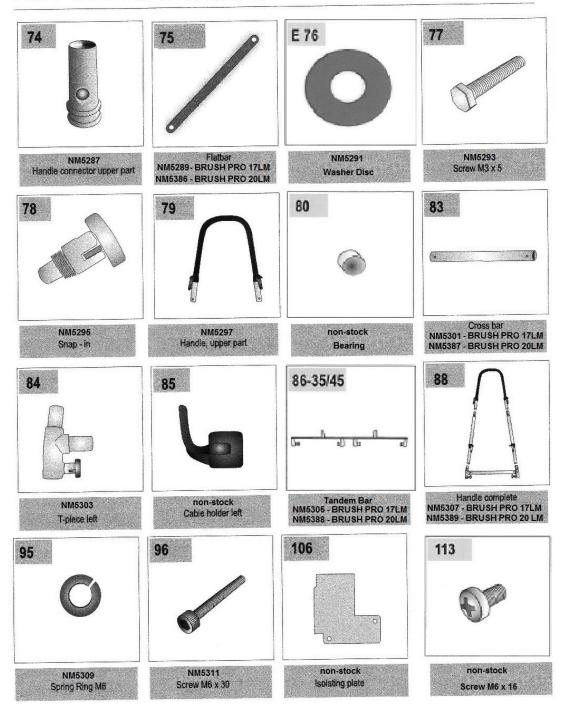

# BRUSH PRO 17LM & 20LM PARTS

Parts - Brush Pro 17LM & 20LM

Parts - Brush Pro 17LM & 20LM

Parts - Brush Pro 17LM & 20LM

- X45B NM5409 Renovator Dirt Receptacles Brush Pro 20LM (Set of Two)
- $X45C-NM5411-Dust\ Cover\ without\ Wheels\ Brush\ Pro\ 20LM\ (One\ Only)$
- X45D NM5415 Transport Trolley Complete Brush Pro 20LM
- X45E NM5413 Dust Covers with Wheels Brush Pro 20LM (One Only)
- X35B NM5363 Renovator Dirt Receptacles Brush Pro 17LM (Set of Two)
- X35C NM5365 Dust Cover without Wheels Brush Pro 17LM (One Only)
- X35D NM5369 Transport Trolley Complete Brush Pro 17LM
- X35E NM5367 Dust Covers with Wheels Brush Pro 17LM (One Only)

G109 – NM5313 – Isolation Plate

G149 – NM5349 – Pig Tail Cable