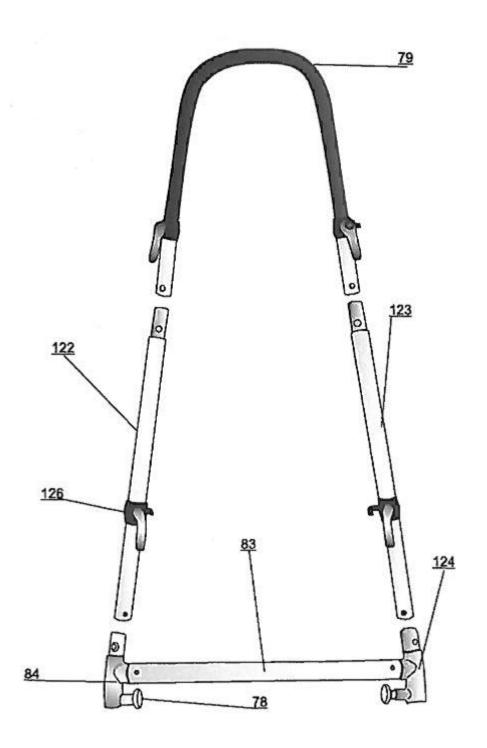

# BRUSH PRO 17LM & 20LM PARTS

Parts - Brush Pro 17LM & 20LM

Parts - Brush Pro 17LM & 20LM

Parts - Brush Pro 17LM & 20LM

- X45B NM5409 Renovator Dirt Receptacles Brush Pro 20LM (Set of Two)
- $X45C-NM5411-Dust\ Cover\ without\ Wheels\ Brush\ Pro\ 20LM\ (One\ Only)$
- X45D NM5415 Transport Trolley Complete Brush Pro 20LM
- X45E NM5413 Dust Covers with Wheels Brush Pro 20LM (One Only)
- X35B NM5363 Renovator Dirt Receptacles Brush Pro 17LM (Set of Two)
- X35C NM5365 Dust Cover without Wheels Brush Pro 17LM (One Only)
- X35D NM5369 Transport Trolley Complete Brush Pro 17LM
- X35E NM5367 Dust Covers with Wheels Brush Pro 17LM (One Only)