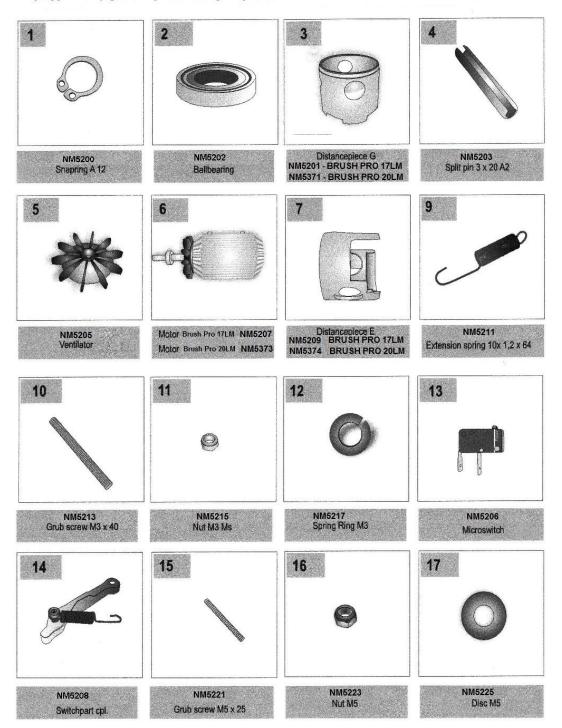

# BRUSH PRO 17LM & 20LM PARTS

Parts - Brush Pro 17LM & 20LM

Parts - Brush Pro 17LM & 20LM

Parts - Brush Pro 17LM & 20LM

- X45B NM5409 Renovator Dirt Receptacles Brush Pro 20LM (Set of Two)
- $X45C-NM5411-Dust\ Cover\ without\ Wheels\ Brush\ Pro\ 20LM\ (One\ Only)$
- X45D NM5415 Transport Trolley Complete Brush Pro 20LM
- X45E NM5413 Dust Covers with Wheels Brush Pro 20LM (One Only)
- X35B NM5363 Renovator Dirt Receptacles Brush Pro 17LM (Set of Two)
- X35C NM5365 Dust Cover without Wheels Brush Pro 17LM (One Only)
- X35D NM5369 Transport Trolley Complete Brush Pro 17LM
- X35E NM5367 Dust Covers with Wheels Brush Pro 17LM (One Only)

G109 – NM5313 – Isolation Plate

G149 – NM5349 – Pig Tail Cable