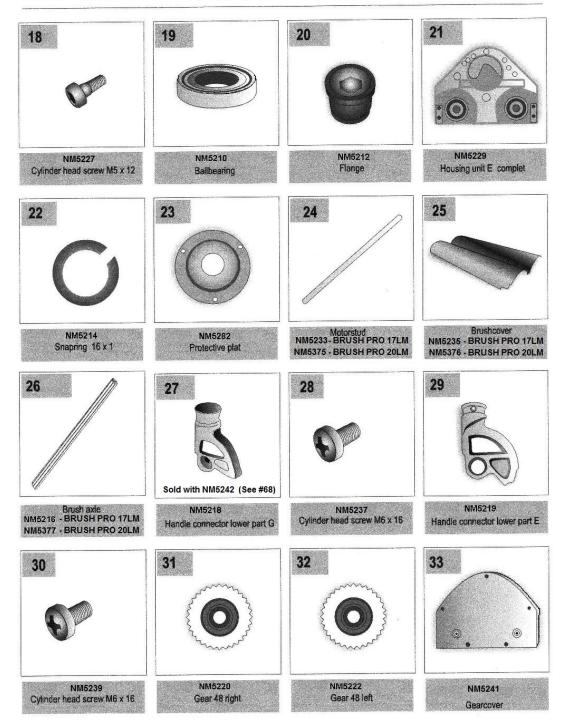

# BRUSH PRO 17LM & 20LM PARTS

Parts - Brush Pro 17LM & 20LM

Parts - Brush Pro 17LM & 20LM

Parts - Brush Pro 17LM & 20LM

- X45B NM5409 Renovator Dirt Receptacles Brush Pro 20LM (Set of Two)
- $X45C-NM5411-Dust\ Cover\ without\ Wheels\ Brush\ Pro\ 20LM\ (One\ Only)$
- X45D NM5415 Transport Trolley Complete Brush Pro 20LM
- X45E NM5413 Dust Covers with Wheels Brush Pro 20LM (One Only)
- X35B NM5363 Renovator Dirt Receptacles Brush Pro 17LM (Set of Two)
- X35C NM5365 Dust Cover without Wheels Brush Pro 17LM (One Only)
- X35D NM5369 Transport Trolley Complete Brush Pro 17LM
- X35E NM5367 Dust Covers with Wheels Brush Pro 17LM (One Only)

G109 – NM5313 – Isolation Plate

G149 – NM5349 – Pig Tail Cable